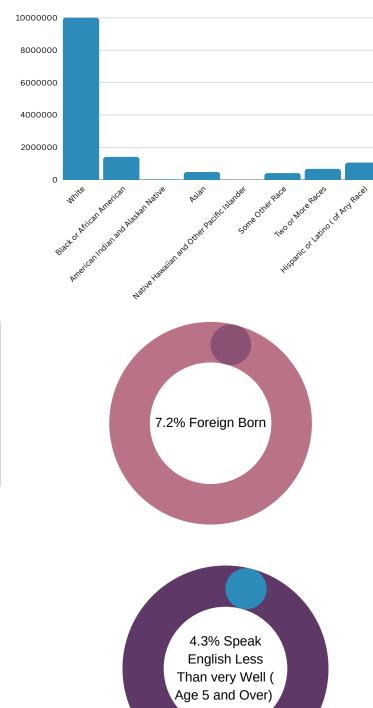

# Pennsylvania

DEMOGRAPHICS

12000000

PA

Median Household Income: \$54,383

0.9% Speak

English Less Than very Well (

Age 5 and Over)

Per Capita Income: \$29,589

Median Household Income: \$73,170

Per Capita Income: \$41,234

Source: JobsEQ, 2024

Mean Commute Time: 23.1 Minutes

Williates

0.07% Travel Via Public Transportation

Mean Commute Time: 27.6 Minutes

2% Travel Via Public Transportation