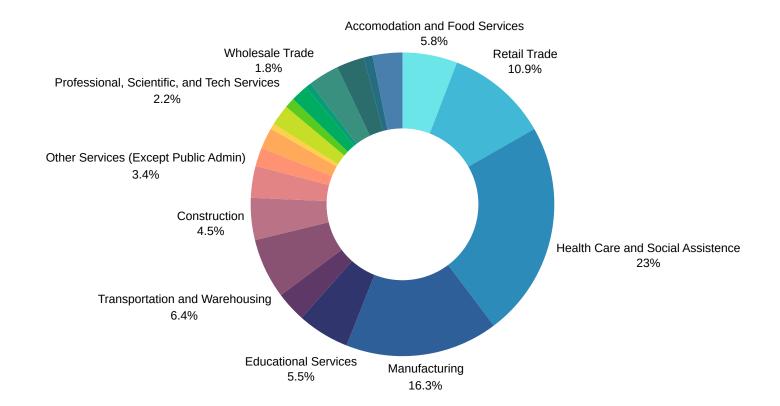

Housing Units with No Vehicle Available (% of Occupied Units): 548,519

#### Social

Poverty Level (of all people): 7,687

Households Receiving Food Stamps/SNAP: 2,935

**Disconnected Youth: 114** 

Children in Single Parent Families (% of all children): 4,620

Uninsured: 4,227

With a Disability, Age 18-64: 3,920

With a Disability, Age 18-64, Labor Force Participation Rate and Size: 1,417

Poverty Level (of all people): 1,482,439

**Households Receiving Food** 

**Stamps/SNAP: 708,782** 

**Disconnected Youth: 16,293** 

Children in Single Parent Families (% of

all children): 873,654

Uninsured: 719,332

With a Disability, Age 18-64: 889,606

With a Disability, Age 18-64, Labor Force Participation Rate and Size: 400,584



Source: JobsEQ, 2024

# Distribution of Employment by Industry



# Occupation by Employment



Source: JobsEQ, 2024