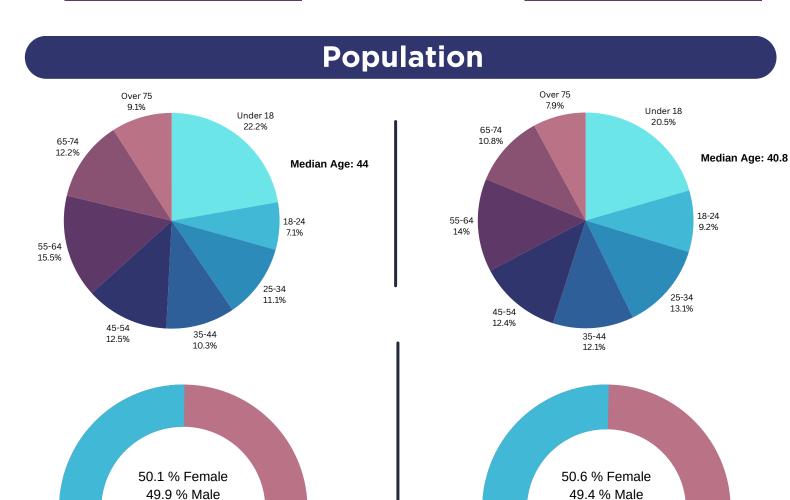

# Pennsylvania

DEMOGRAPHICS

12000000

PA

Median Household Income: \$54,383

0.9% Speak

English Less Than very Well (

Age 5 and Over)

Per Capita Income: \$29,589

Median Household Income: \$73,170

Per Capita Income: \$41,234

Source: JobsEQ, 2024

Mean Commute Time: 23.1 Minutes

Williates

0.07% Travel Via Public Transportation

Mean Commute Time: 27.6 Minutes

2% Travel Via Public Transportation