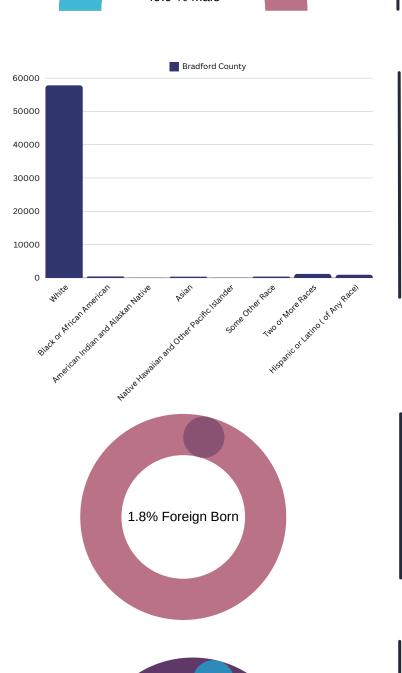

# Pennsylvania

DEMOGRAPHICS

12000000

PA

Median Household Income: \$54,383

0.9% Speak

English Less Than very Well (

Age 5 and Over)

Per Capita Income: \$29,589

Median Household Income: \$73,170

Per Capita Income: \$41,234

Source: JobsEQ, 2024

Mean Commute Time: 23.1 Minutes

Williates

0.07% Travel Via Public Transportation

Mean Commute Time: 27.6 Minutes

2% Travel Via Public Transportation