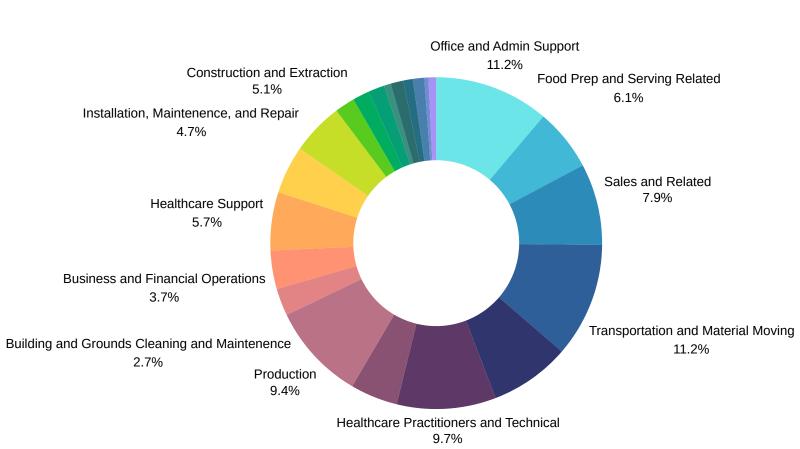

Available (% of Occupied Units): 548,519

#### Social

Poverty Level (of all people): 7,687

Households Receiving Food Stamps/SNAP: 2,935

**Disconnected Youth: 114** 

Children in Single Parent Families (% of all children): 4,620

Uninsured: 4,227

With a Disability, Age 18-64: 3,920

With a Disability, Age 18-64, Labor Force Participation Rate and Size: 1,417

Poverty Level (of all people): 1,482,439

**Households Receiving Food** 

**Stamps/SNAP: 708,782** 

**Disconnected Youth: 16,293** 

Children in Single Parent Families (% of

all children): 873,654

Uninsured: 719,332

With a Disability, Age 18-64: 889,606

With a Disability, Age 18-64, Labor Force Participation Rate and Size: 400,584



Source: JobsEQ, 2024

# Distribution of Employment by Industry



# Occupation by Employment



Source: JobsEQ, 2024