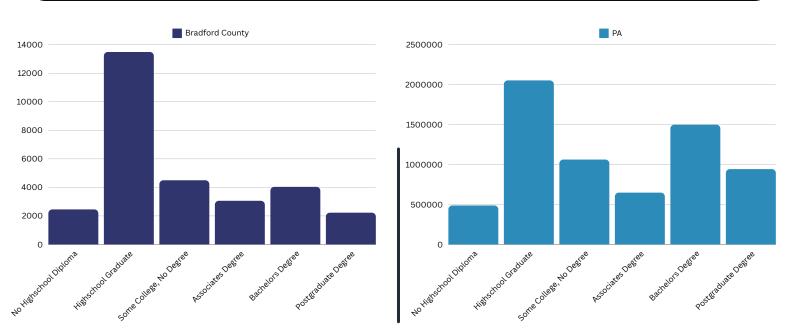

### A COMPARATIVE GUIDE





# Pennsylvania

DEMOGRAPHICS



12000000





PA



Median Household Income: \$54,383

0.9% Speak

English Less Than very Well (

Age 5 and Over)

Per Capita Income: \$29,589

Median Household Income: \$73,170

Per Capita Income: \$41,234

Source: JobsEQ, 2024

Mean Commute Time: 23.1 Minutes

Williates

0.07% Travel Via Public Transportation



Mean Commute Time: 27.6 Minutes

2% Travel Via Public Transportation

## **Educational Attainment (Age 25-64)**



#### Housing

**Total Housing Units: 29,495** 

Median House Value (of owneroccupied units): \$156,300

**Homeowner Vacancy: 280** 

**Rental Vacancy: 242** 

Renter-Occupied Housing Units (% of Occupied Units): 6,527

Occupied Housing Units with No Vehicle Available (% of Occupied Units): 2,043



**Total Housing Units: 5,753,908** 

Median House Value (of owneroccupied units): \$226,200

Homeowner Vacancy: 38,375

Rental Vacancy: 84,266

Renter-Occupied Housing Units (% of Occupied Units): 1,600,237

Occupied Housing Units with No Vehicle Available (% of Occupied Units): 548,519

#### Social

Poverty Level (of all people): 7,687

Households Receiving Food Stamps/SNAP: 2,935

**Disconnected Youth: 114** 

Children in Single Parent Families (% of all children): 4,620

Uninsured: 4,227

W