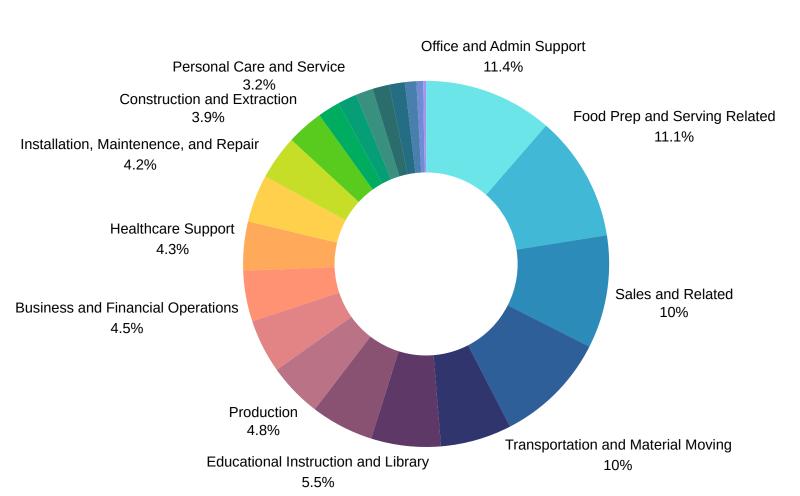

Units): 548,519

#### **Social**

Poverty Level (of all people): 17,523

**Households Receiving Food** Stamps/SNAP: 7,316

**Disconnected Youth: 301** 

Children in Single Parent Families (% of all children): 10,922

**Uninsured: 11,881** 

With a Disability, Age 18-64: 12,118

With a Disability, Age 18-64, Labor Force Participation Rate and Size: 4,505 Poverty Level (of all people): 1,482,439

**Households Receiving Food** 

**Stamps/SNAP: 708,782** 

**Disconnected Youth: 16,293** 

Children in Single Parent Families (% of

all children): 873,654

**Uninsured: 719,332** 

With a Disability, Age 18-64: 889,606

With a Disability, Age 18-64, Labor **Force Participation Rate and Size:** 400,584



Source: JobsEQ, 2024

# Distribution of Employment by Industry



# Occupation by Employment



Source: JobsEQ, 2024