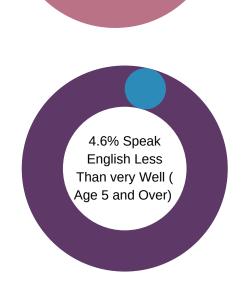

#### **Population** Over 75 6.5% Under 18 19.7% 65-74 11.1% Median Age: 43.3 18-24 55-64 10.3% 16.1% 25-34 45-54 14.1% 35-44 10.9%

50.2 % Female

49.8 % Male

10.3% Foreign Born

7.2% Foreign Born