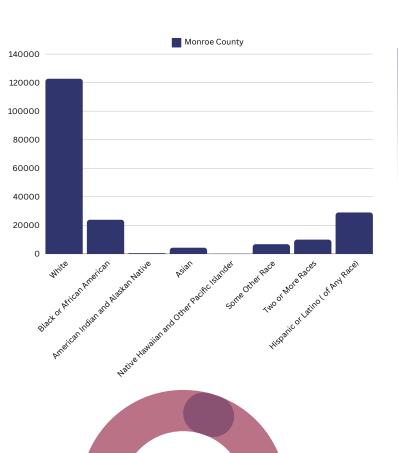

#### **Population** Over 75 6.5% Under 18 19.7% 65-74 11.1% Median Age: 43.3 18-24 55-64 10.3% 16.1% 25-34 45-54 14.1% 35-44 10.9%

50.2 % Female

49.8 % Male

10.3% Foreign Born

7.2% Foreign Born