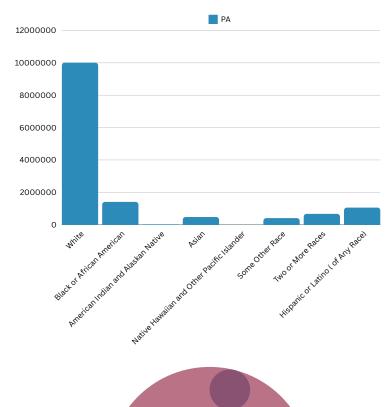

#### **Population** Over 75 6.5% Under 18 19.7% 65-74 11.1% Median Age: 43.3 18-24 55-64 10.3% 16.1% 25-34 45-54 14.1% 35-44 10.9%

50.2 % Female

49.8 % Male

10.3% Foreign Born

7.2% Foreign Born