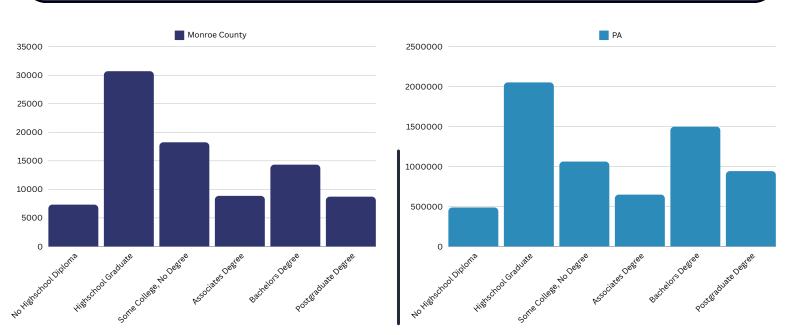

### A COMPARATIVE GUIDE





# Pennsylvania

DEMOGRAPHICS

#### **Population** Over 75 6.5% Under 18 19.7% 65-74 11.1% Median Age: 43.3 18-24 55-64 10.3% 16.1% 25-34 45-54 14.1% 35-44 10.9%





50.2 % Female

49.8 % Male





10.3% Foreign Born



7.2% Foreign Born

#### **Economic**

Median Household Income: \$72,679

Per Capita Income: \$32,961

Median Household Income: \$73,170

Per Capita Income: \$41,234

Source: JobsEQ, 2024

Mean Commute Time: 40.1 **Minutes** 

1.5% Travel Via Public **Transportation** 



**Mean Commute Time: 27.6 Minutes** 

> 2% Travel Via Public **Transportation**

# **Educational Attainment (Age 25-64)**



#### **Housing**

**Total Housing Units: 79,346** 

Median House Value (of owneroccupied units): \$182,000

**Homeowner Vacancy: 877** 

Rental Vacancy: 594

**Renter-Occupied Housing Units (% of Occupied Units):** 13,181

**Occupied Housing Units with** No Vehicle Available (% of Occupied Units): 2,732



**Total Housing Units: 5,753,908** 

Median House Value (of owneroccupied units): \$226,200

**Homeowner Vacancy: 38,375** 

Rental Vacancy: 84,266

**Renter-Occupied Housing Units (% of Occupied Units):** 1,600,237

**Occupied Housing Units with** No Vehicle Available (% of Occupied Units): 548,519

#### **Social**

Poverty Level (of all people): 17,523

**Households Receiving Food** Stamps/SNAP: 7,316

**Disconnected Youth: 301** 

Children in Single Parent Families (% of all childre