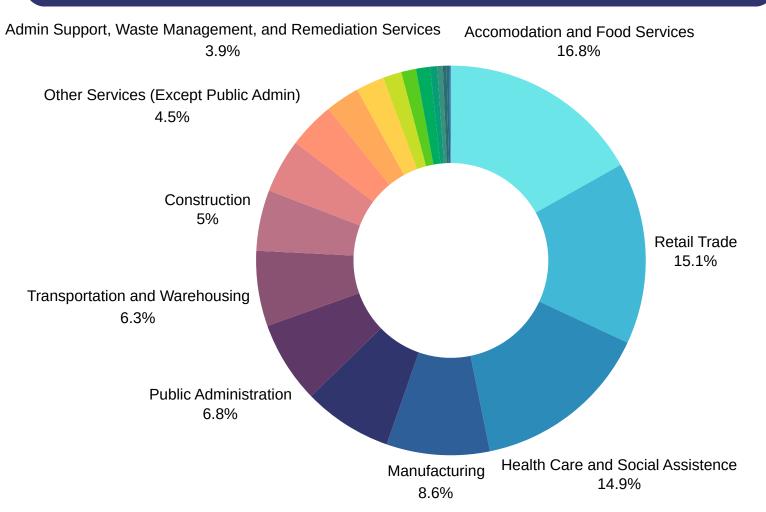

icle Available (% of Occupied Units): 548,519

#### **Social**

Poverty Level (of all people): 17,523

**Households Receiving Food** Stamps/SNAP: 7,316

**Disconnected Youth: 301** 

Children in Single Parent Families (% of all children): 10,922

**Uninsured: 11,881** 

With a Disability, Age 18-64: 12,118

With a Disability, Age 18-64, Labor Force Participation Rate and Size: 4,505 Poverty Level (of all people): 1,482,439

**Households Receiving Food** 

**Stamps/SNAP: 708,782** 

**Disconnected Youth: 16,293** 

Children in Single Parent Families (% of

all children): 873,654

**Uninsured: 719,332** 

With a Disability, Age 18-64: 889,606

With a Disability, Age 18-64, Labor **Force Participation Rate and Size:** 400,584



Source: JobsEQ, 2024

# Distribution of Employment by Industry



# Occupation by Employment



Source: JobsEQ, 2024