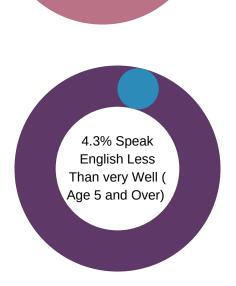

#### **Population** Over 75 6.5% Under 18 19.7% 65-74 11.1% Median Age: 43.3 18-24 55-64 10.3% 16.1% 25-34 45-54 14.1% 35-44 10.9%

50.2 % Female

49.8 % Male

10.3% Foreign Born

7.2% Foreign Born