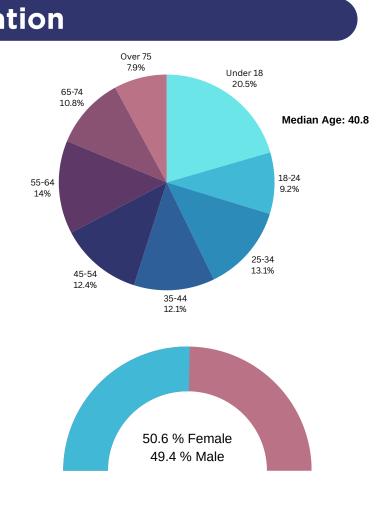

#### **Population** Over 75 6.5% Under 18 19.7% 65-74 11.1% Median Age: 43.3 18-24 55-64 10.3% 16.1% 25-34 45-54 14.1% 35-44 10.9%

50.2 % Female

49.8 % Male

10.3% Foreign Born

7.2% Foreign Born