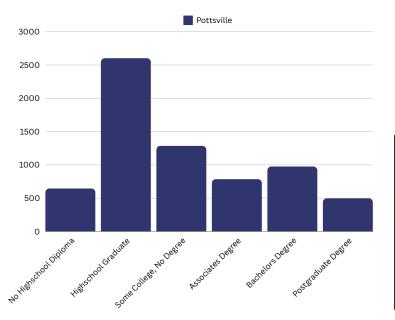

## A COMPARATIVE GUIDE

0

**Pottsville** DEMOGRAPHICS







Pennsylvania

DEMOGRAPHICS



## Economic

Median Household Income: \$46,081

Per Capita Income: \$27,200

Median Household Income: \$73,170

Per Capita Income: \$41,234

Mean Commute Time: 23.8 Minutes

0.8 % Travel Via Public Transportation Mean Commute Time: 27.6 Minutes

> 2% Travel Via Public Transportation

## **Educational Attainment (Age 25-64)**





## Housing

**Total Housing Units: 6,553** 

Median House Value (of owneroccupied units): \$91,200

Homeowner Vacancy: 99

**Rental Vacancy: 65** 

Renter-Occupied Housing Units (% of Occupied Units): 2,463

Occupied Housing Units with No Vehicle Available (% of Occupied Units): 1,027



Social

Total Housing Units: 5,753,908

Median House Value (of owneroccupied units): \$226,200

Homeowner Vacancy: 38,375

Rental Vacancy: 84,266

Renter-Occupied Housing Units (% of Occupied Units): 1,600,237

Occupied Housing Units with No Vehicle Available (% of Occupied Units): 548,519

Poverty Level (of all people): 2,650

Households Receiving Food Stamps/SNAP: 1,707

**Disconnected Youth: 50** 

Children in Single Parent Families (% of all children): 2,059

Uninsured: 412

With a Disability, Age