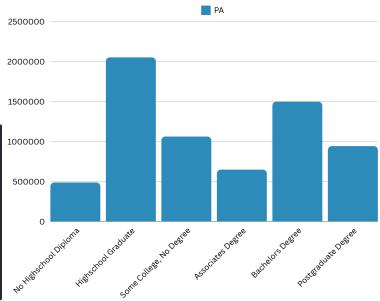

## A COMPARATIVE GUIDE

0

**Pottsville** DEMOGRAPHICS







Pennsylvania

DEMOGRAPHICS



## Economic

Median Household Income: \$46,081

Per Capita Income: \$27,200

Median Household Income: \$73,170

Per Capita Income: \$41,234

Mean Commute Time: 23.8 Minutes

0.8 % Travel Via Public Transportation Mean Commute Time: 27.6 Minutes

> 2% Travel Via Public Transportation

## **Educational Attainment (Age 25-64)**





## Housing

**Total Housing Units: 6,553** 

Median House Value (of owneroccupied units): \$91,200

Homeowner Vacancy: 99

**Rental Vacancy: 65** 

Renter-Occupied Housing Units (% of Occupied Units): 2,463

Occupied Housing Units with No Vehicle Available (% of Occupied Units): 1,027



Social

Total Housing Units: 5,753,908

Median House Value (of owneroccupied units): \$226,200

Homeowner Vacancy: 38,375

Rental Vacancy: 84,266

Renter-Occupied Housing Units (% of Occupied Units): 1,600,237

Occupied Housing Units with No Vehicle Available (% of Occupied Units): 548,519

Poverty Level (of all people): 2,650

Households Receiving Food Stamps/SNAP: 1,707

**Disconnected Youth: 50** 

Children in Single Parent Families (% of all children): 2,059

Uninsured: 412

With a Disability, Age 18