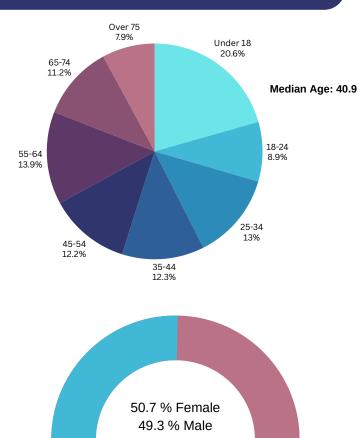

### A COMPARATIVE GUIDE





# Pennsylvania

DEMOGRAPHICS













37.0% Foreign Born



7.4% Foreign Born

#### **Economic**

Median Household Income: \$48,592

Per Capita Income: \$28,121

Median Household Income: \$76,081

Per Capita Income: \$43,104

Source: Lightcast, 2025

Labor Force participation rate and size (civilian population age 16 and over): 14,394

Average Labor Force participation rate (age 25-54): 81.6%

Labor Force participation rate and size (civilian population age 16 and over): 6,674,961

Average Labor Force participation rate (age 25-54): 84.4%

**Armed Forces Labor Force: 9,390** 

**Armed Forces Labor Force: 42** 







Veterans Age 18-64

Mean Commute Time: 21.8 Minutes

0.9% Travel Via Public Transportation Mean Commute Time: 26.6 Minutes

Veterans Labor Force Participation

1.9% Travel Via Public Transportation



## *