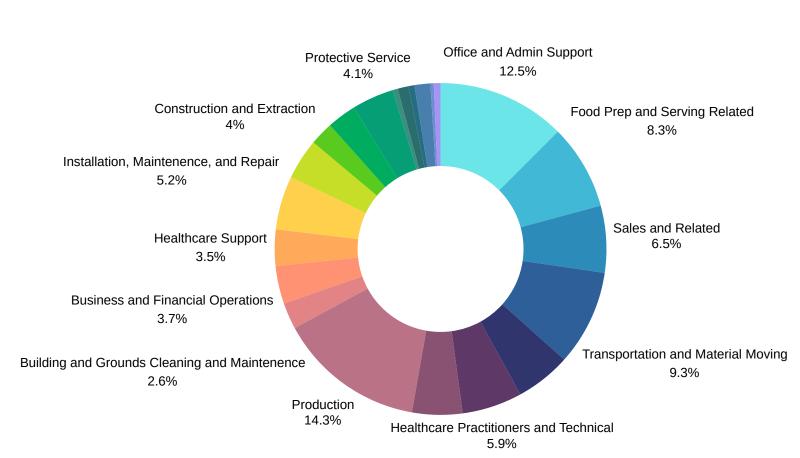

: 30.7%

Occupied Housing Units with No Vehicle Available (% of Occupied Units): 547,253

Source: Lightcast, 2025

#### **Social**

Poverty Level (of all people): 27%

Households Receiving Food Stamps/SNAP: 3,420

**Disconnected Youth: 119** 

Children in Single Parent Families: 3,847

Uninsured: 4,589

With a Disability, Age 18-64: ND

With a Disability, Age 18-64, Labor Force Participation Rate and Size: ND

Poverty Level (of all people): 11.8%

**Households Receiving Food** 

**Stamps/SNAP: 734,855** 

Disconnected Youth: 28,034

Children in Single Parent Families:

897,765

Uninsured: 715,495

With a Disability, Age 18-64: 905,409

With a Disability, Age 18-64, Labor Force Participation Rate and Size: 426,719



## Distribution of Employment by Industry



## Occupation by Employment



Source: Lightcast, 2025