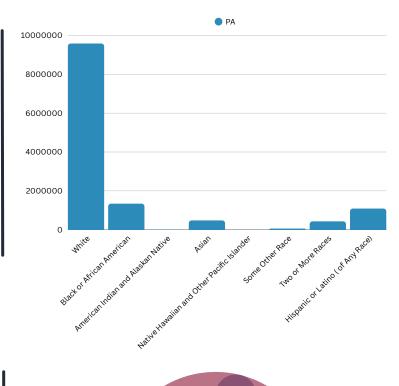

### A COMPARATIVE GUIDE





# Pennsylvania

DEMOGRAPHICS













37.0% Foreign Born



7.4% Foreign Born

#### **Economic**

Median Household Income: \$48,592

Per Capita Income: \$28,121

Median Household Income: \$76,081

Per Capita Income: \$43,104

Source: Lightcast, 2025

Labor Force participation rate and size (civilian population age 16 and over): 14,394

Average Labor Force participation rate (age 25-54): 81.6%

Labor Force participation rate and size (civilian population age 16 and over): 6,674,961

Average Labor Force participation rate (age 25-54): 84.4%

**Armed Forces Labor Force: 9,390** 

**Armed Forces Labor Force: 42** 







Veterans Age 18-64

Mean Commute Time: 21.8 Minutes

0.9% Travel Via Public Transportation Mean Commute Time: 26.6 Minutes

Veterans Labor Force Participation

1.9% Travel Via Public Transportation



## **Edu