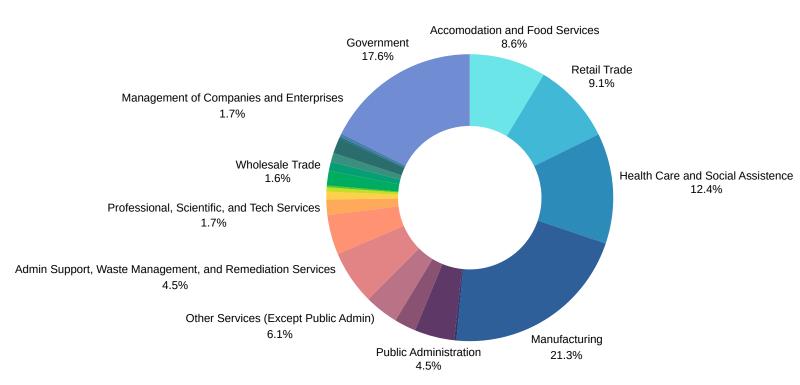

ing Units (% of Occupied Units): 30.7%

Occupied Housing Units with No Vehicle Available (% of Occupied Units): 547,253

Source: Lightcast, 2025

#### **Social**

Poverty Level (of all people): 27%

Households Receiving Food Stamps/SNAP: 3,420

**Disconnected Youth: 119** 

Children in Single Parent Families: 3,847

Uninsured: 4,589

With a Disability, Age 18-64: ND

With a Disability, Age 18-64, Labor Force Participation Rate and Size: ND

Poverty Level (of all people): 11.8%

**Households Receiving Food** 

**Stamps/SNAP: 734,855** 

Disconnected Youth: 28,034

Children in Single Parent Families:

897,765

Uninsured: 715,495

With a Disability, Age 18-64: 905,409

With a Disability, Age 18-64, Labor Force Participation Rate and Size: 426,719



## Distribution of Employment by Industry



## Occupation by Employment



Source: Lightcast, 2025