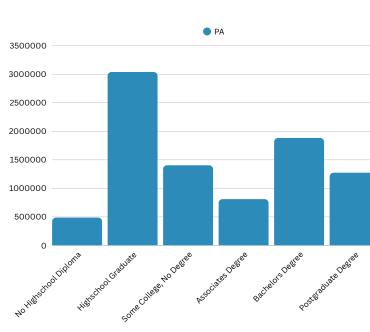

n Born

#### **Economic**

Median Household Income: \$48,592

Per Capita Income: \$28,121

Median Household Income: \$76,081

Per Capita Income: \$43,104

Source: Lightcast, 2025

Labor Force participation rate and size (civilian population age 16 and over): 14,394

Average Labor Force participation rate (age 25-54): 81.6%

Labor Force participation rate and size (civilian population age 16 and over): 6,674,961

Average Labor Force participation rate (age 25-54): 84.4%

**Armed Forces Labor Force: 9,390** 

**Armed Forces Labor Force: 42** 







Veterans Age 18-64

Mean Commute Time: 21.8 Minutes

0.9% Travel Via Public Transportation Mean Commute Time: 26.6 Minutes

Veterans Labor Force Participation

1.9% Travel Via Public Transportation



## **Educational Attainment (Age 25-64)**





#### Housing

**Total Housing Units: 12,681** 

Median House Value (of owneroccupied units): \$129,000

Homeowner Vacancy: 1,124

Renter-Occupied Housing Units (% of Occupied Units): 16.7%

Occupied Housing Units with No Vehicle Available (% of Occupied Units): 1,925



**Total Housing Units: 5,779,663** 

Median House Value (of owneroccupied units): \$240,500

**Homeowner Vacancy: 544,324** 

Renter-Occupied Housing Units (% of Occupied Units): 30.7%

Occupied Housing Units with No Vehicle Available (% of Occupied Units): 547,253

Source: Lightcast, 2025

#### **Social**

Poverty Level (of all people): 27%

Households Receiving Food Stamps/SNAP: 3,420

**Disconnected Youth: 119** 

Children in Single Parent Families: 3,847

Uninsured: 4,589

With a Disability, Age 18-64: ND

With a Disa