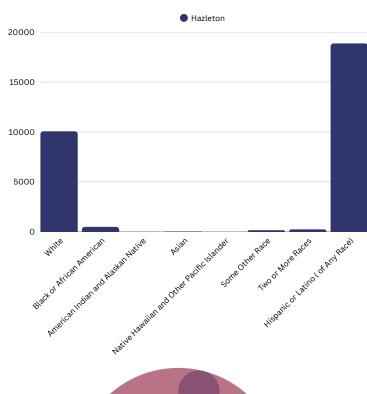

### A COMPARATIVE GUIDE





# Pennsylvania

DEMOGRAPHICS













37.0% Foreign Born



7.4% Foreign Born

#### **Economic**

Median Household Income: \$48,592

Per Capita Income: \$28,121

Median Household Income: \$76,081

Per Capita Income: \$43,104

Source: Lightcast, 2025

Labor Force participation rate and size (civilian population age 16 and over): 14,394

Average Labor Force participation rate (age 25-54): 81.6%

Labor Force participation rate and size (civilian population age 16 and over): 6,674,961

Average Labor Force participation rate (age 25-54): 84.4%

**Armed Forces Labor Force: 9,390** 

**Armed Forces Labor Force: 42** 







Veterans Age 18-64

Mean Commute Time: 21.8 Minutes

0.9% Travel Via Public Transportation Mean Commute Time: 26.6 Minutes

Veterans Labor Force Participation

1.9% Travel Via Public Transportation



## **E