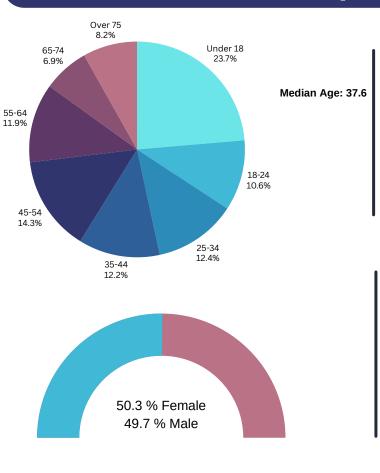

### A COMPARATIVE GUIDE





# Pennsylvania

DEMOGRAPHICS













37.0% Foreign Born



7.4% Foreign Born

#### **Economic**

Median Household Income: \$48,592

Per Capita Income: \$28,121

Median Household Income: \$76,081

Per Capita Income: \$43,104

Source: Lightcast, 2025

Labor Force participation rate and size (civilian population age 16 and over): 14,394

Average Labor Force participation rate (age 25-54): 81.6%

Labor Force participation rate and size (civilian population age 16 and over): 6,674,961

Average Labor Force participation rate (age 25-54): 84.4%

**Armed Forces Labor Force: 9,390** 

**Armed Forces Labor Force: 42** 







Veterans Age 18-64

Mean Commute Time: 21.8 Minutes

0.9% Travel Via Public Transportation Mean Commute Time: 26.6 Minutes

Veterans Labor Force Participation

1.9% Travel Via Public Transportation



##