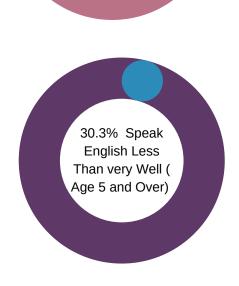

### A COMPARATIVE GUIDE





# Pennsylvania

DEMOGRAPHICS













37.0% Foreign Born



7.4% Foreign Born

#### **Economic**

Median Household Income: \$48,592

Per Capita Income: \$28,121

Median Household Income: \$76,081

Per Capita Income: \$43,104

Source: Lightcast, 2025

Labor Force participation rate and size (civilian population age 16 and over): 14,394

Average Labor Force participation rate (age 25-54): 81.6%

Labor Force participation rate and size (civilian population age 16 and over): 6,674,961

Average Labor Force participation rate (age 25-54): 84.4%

**Armed Forces Labor Force: 9,390** 

**Armed Forces Labor Force: 42** 







Veterans Age 18-64

Mean Commute Time: 21.8 Minutes

0.9% Travel Via Public Transportation Mean Commute Time: 26.6 Minutes

Veterans Labor Force Participation

1.9% Travel Via Public Transportation



## **Educa