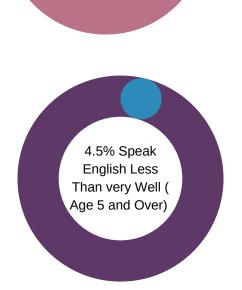

### A COMPARATIVE GUIDE





# Pennsylvania

DEMOGRAPHICS













37.0% Foreign Born



7.4% Foreign Born

#### **Economic**

Median Household Income: \$48,592

Per Capita Income: \$28,121

Median Household Income: \$76,081

Per Capita Income: \$43,104

Source: Lightcast, 2025

Labor Force participation rate and size (civilian population age 16 and over): 14,394

Average Labor Force participation rate (age 25-54): 81.6%

Labor Force participation rate and size (civilian population age 16 and over): 6,674,961

Average Labor Force participation rate (age 25-54): 84.4%

**Armed Forces Labor Force: 9,390** 

**Armed Forces Labor Force: 42** 







Veterans Age 18-64

Mean Commute Time: 21.8 Minutes

0.9% Travel Via Public Transportation Mean Commute Time: 26.6 Minutes

Veterans Labor Force Participation

1.9% Travel Via Public Transportation



## **Educational Attainment (Age