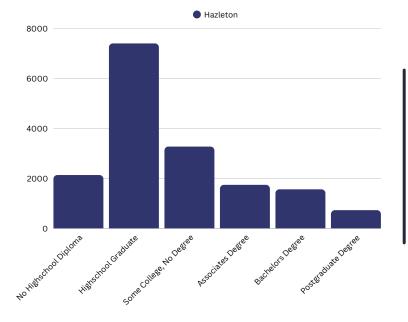

ign Born

#### **Economic**

Median Household Income: \$48,592

Per Capita Income: \$28,121

Median Household Income: \$76,081

Per Capita Income: \$43,104

Source: Lightcast, 2025

Labor Force participation rate and size (civilian population age 16 and over): 14,394

Average Labor Force participation rate (age 25-54): 81.6%

Labor Force participation rate and size (civilian population age 16 and over): 6,674,961

Average Labor Force participation rate (age 25-54): 84.4%

**Armed Forces Labor Force: 9,390** 

**Armed Forces Labor Force: 42** 







Veterans Age 18-64

Mean Commute Time: 21.8 Minutes

0.9% Travel Via Public Transportation Mean Commute Time: 26.6 Minutes

Veterans Labor Force Participation

1.9% Travel Via Public Transportation



## **Educational Attainment (Age 25-64)**





#### Housing

**Total Housing Units: 12,681** 

Median House Value (of owneroccupied units): \$129,000

Homeowner Vacancy: 1,124

Renter-Occupied Housing Units (% of Occupied Units): 16.7%

Occupied Housing Units with No Vehicle Available (% of Occupied Units): 1,925



**Total Housing Units: 5,779,663** 

Median House Value (of owneroccupied units): \$240,500

**Homeowner Vacancy: 544,324** 

Renter-Occupied Housing Units (% of Occupied Units): 30.7%

Occupied Housing Units with No Vehicle Available (% of Occupied Units): 547,253

Source: Lightcast, 2025

#### **Social**

Poverty Level (of all people): 27%

Households Receiving Food Stamps/SNAP: 3,420

**Disconnected Youth: 119** 

Children in Single Parent Families: 3,847

Uninsured: 4,589

With a Disability, Age 18-64: ND

With a Di