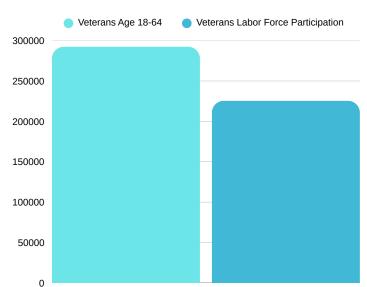

**Armed Forces Labor Force: 9,390** 

**Armed Forces Labor Force: 42** 

Veterans Age 18-64

Mean Commute Time: 21.8 Minutes

0.9% Travel Via Public Transportation Mean Commute Time: 26.6 Minutes

Veterans Labor Force Participation