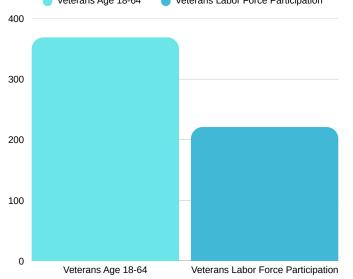

**Armed Forces Labor Force: 9,390** 

**Armed Forces Labor Force: 42** 

Veterans Age 18-64

Mean Commute Time: 21.8 Minutes

0.9% Travel Via Public Transportation Mean Commute Time: 26.6 Minutes

Veterans Labor Force Participation