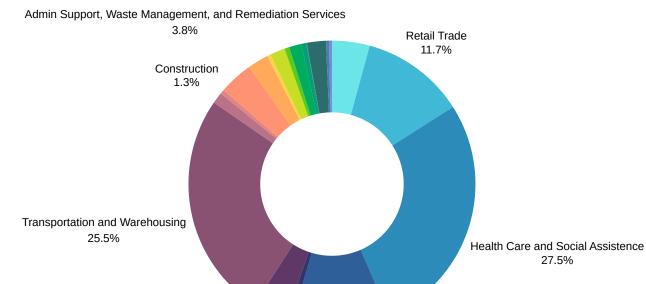

544,324

Renter-Occupied Housing Units (% of Occupied Units): 30.7%

Occupied Housing Units with No Vehicle Available (% of Occupied Units): 547,253

### Social

Poverty Level (of all people): 18%

Households Receiving Food Stamps/SNAP: 1,655

**Disconnected Youth: 63** 

**Children in Single Parent Families: ND** 

Uninsured: 332

With a Disability, Age 18-64: ND

With a Disability, Age 18-64, Labor Force Participation Rate and Size: ND Poverty Level (of all people): 11.8%

**Households Receiving Food** 

Stamps/SNAP: 734,855

**Disconnected Youth: 28,034** 

Children in Single Parent Families: 897,765

Uninsured: 715,495

With a Disability, Age 18-64: 905,409

With a Disability, Age 18-64, Labor Force Participation Rate and Size: 426,719



## **Distribution of Employment by Industry**



Manufacturing 11.1%

## **Occupation by Employment**