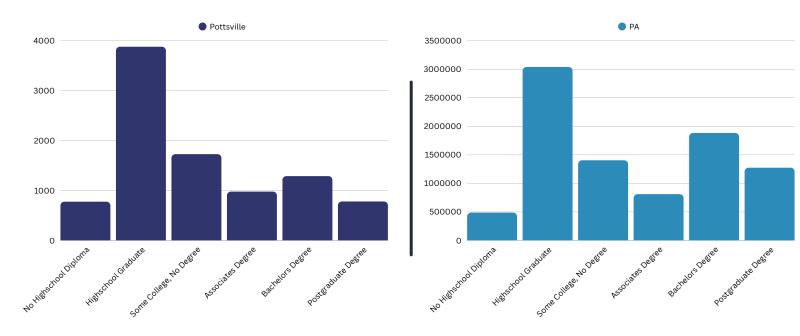

## A COMPARATIVE GUIDE

**Pottsville** DEMOGRAPHICS



# Pennsylvania DEMOGRAPHICS





#### Economic

Median Household Income: \$53,465

Per Capita Income: \$29,919

Median Household Income: \$76,081

Per Capita Income: \$43,104

Labor Force participation rate and size (civilian population age 16 and over): 6,592

Average Labor Force participation rate (age 25-54): 83.0% Average Labor Force participation rate (age 25-54): 84.4%

#### Armed Forces Labor Force: 6

#### Armed Forces Labor Force: 9,390

Veterans Labor Force Participation





Mean Commute Time: 23.4 Minutes

0.6% Travel Via Public Transportation Mean Commute Time: 26.6 Minutes

1.9% Travel Via Public Transportation

## **Educational Attainment (Age 25-64)**



## Housing

**Total Housing Units: 6,791** 

Median House Value (of owneroccupied units): \$97,700

Homeowner Vacancy: 1,017

Renter-Occupied Housing Units (% of Occupied Units): 41.3%

Occupied Housing Units with No Vehicle Available (% of Occupied Units): 872



Total Housing Units: 5,779,663

Median House Value (of owneroccupied units): \$240,500

Homeowner Vacancy: 544,324

Renter-Occupied Housing Units (% of Occupied Units): 30.7%

Occupied Housing Units with No Vehicle Available (% of Occupied Units): 547,253

### Social

Poverty Level (of all people): 18%

Households Receiving Food Stamps/SNAP: 1,655

**Disconnected Youth: 63** 

**Children in Single Parent Families: ND** 

Uninsured: 332

With a Disability, Age 18-64: ND

With a Disability, Age 18-64, Labor Force Participation Ra