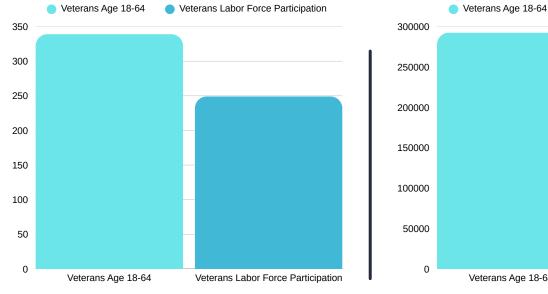

#### Armed Forces Labor Force: 6

#### Armed Forces Labor Force: 9,390

Veterans Labor Force Participation

Mean Commute Time: 23.4 Minutes

0.6% Travel Via Public Transportation Mean Commute Time: 26.6 Minutes

1.9% Travel Via Public Transportation