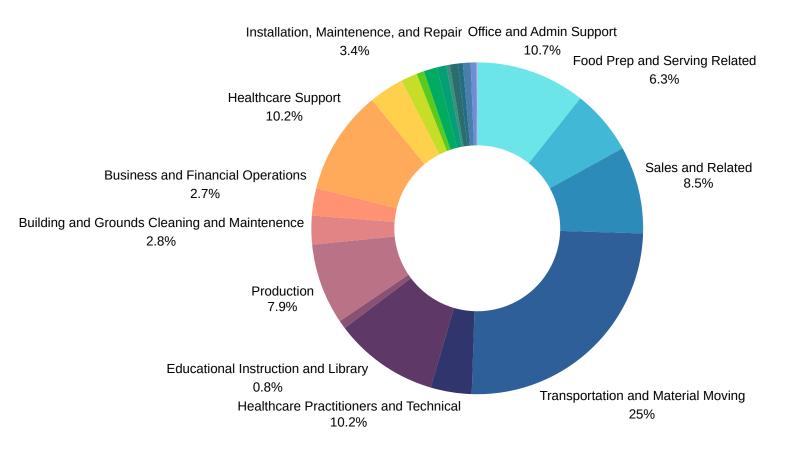

its): 30.7%

Occupied Housing Units with No Vehicle Available (% of Occupied Units): 547,253

### Social

Poverty Level (of all people): 18%

Households Receiving Food Stamps/SNAP: 1,655

**Disconnected Youth: 63** 

**Children in Single Parent Families: ND** 

Uninsured: 332

With a Disability, Age 18-64: ND

With a Disability, Age 18-64, Labor Force Participation Rate and Size: ND Poverty Level (of all people): 11.8%

**Households Receiving Food** 

Stamps/SNAP: 734,855

**Disconnected Youth: 28,034** 

Children in Single Parent Families: 897,765

Uninsured: 715,495

With a Disability, Age 18-64: 905,409

With a Disability, Age 18-64, Labor Force Participation Rate and Size: 426,719



## **Distribution of Employment by Industry**



Manufacturing 11.1%

## **Occupation by Employment**