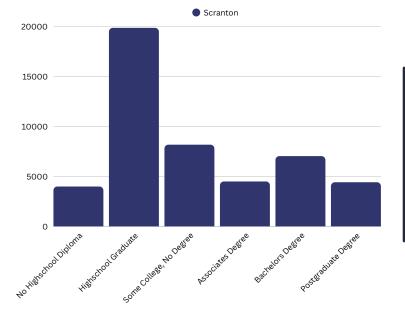

a

DEMOGRAPHICS













10.4% Foreign Born



7.4% Foreign Born

#### **Economic**

Median Household Income: \$49,531

Per Capita Income: \$28,654

Median Household Income: \$76,081

Per Capita Income: \$43,104

Source: Lightcast, 2025

Labor Force participation rate and size (civilian population age 16 and over): 35,629

Average Labor Force participation rate (age 25-54): 79.0%

Labor Force participation rate and size (civilian population age 16 and over): 6,674,961

Average Labor Force participation rate (age 25-54): 84.4%

**Armed Forces Labor Force: 0** 



**Armed Forces Labor Force: 9,390** 



Mean Commute Time: 19.5
Minutes

0.7% Travel Via Public Transportation Mean Commute Time: 26.6 Minutes

1.9% Travel Via Public Transportation



# **Educational Attainment (Age 25-64)**





#### Housing

**Total Housing Units: 35,623** 

Median House Value (of owneroccupied units): \$141,700

Homeowner Vacancy: 5,281

Renter-Occupied Housing Units (% of Occupied Units): 49.3%

Occupied Housing Units with No Vehicle Available (% of Occupied Units): 4,495



**Total Housing Units: 5,779,663** 

Median House Value (of owneroccupied units): \$240,500

Homeowner Vacancy: 544,324

Renter-Occupied Housing Units (% of Occupied Units): 30.7%

Occupied Housing Units with No Vehicle Available (% of Occupied Units): 547,253

Source: Lightcast, 2025

#### **Social**

Poverty Level (of all people): 22%

Households Receiving Food Stamps/SNAP: 8,151

**Disconnected Youth: 203** 

Children in Single Parent Families: 7,644

Uninsured: 5,064

With a Disability, Age 18-64: 7,012

With a Disa