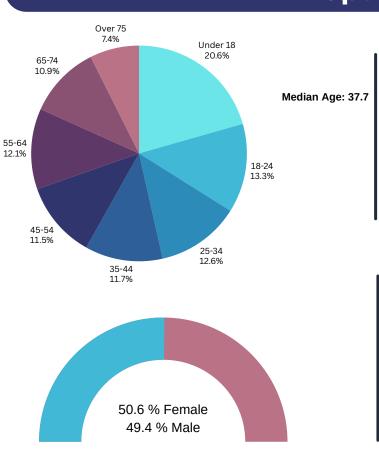

# A COMPARATIVE GUIDE





# Pennsylvania

DEMOGRAPHICS













10.4% Foreign Born



7.4% Foreign Born

#### **Economic**

Median Household Income: \$49,531

Per Capita Income: \$28,654

Median Household Income: \$76,081

Per Capita Income: \$43,104

Source: Lightcast, 2025

Labor Force participation rate and size (civilian population age 16 and over): 35,629

Average Labor Force participation rate (age 25-54): 79.0%

Labor Force participation rate and size (civilian population age 16 and over): 6,674,961

Average Labor Force participation rate (age 25-54): 84.4%

**Armed Forces Labor Force: 0** 



**Armed Forces Labor Force: 9,390** 



Mean Commute Time: 19.5
Minutes

0.7% Travel Via Public Transportation Mean Commute Time: 26.6 Minutes

1.9% Travel Via Public Transportation



# **Educational Attainment (Age 25-64)**





#### Housing

*