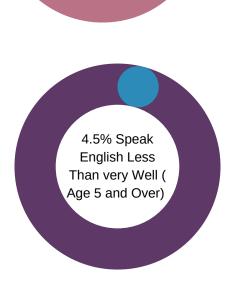

# A COMPARATIVE GUIDE





# Pennsylvania

DEMOGRAPHICS













10.4% Foreign Born



7.4% Foreign Born

#### **Economic**

Median Household Income: \$49,531

Per Capita Income: \$28,654

Median Household Income: \$76,081

Per Capita Income: \$43,104

Source: Lightcast, 2025

Labor Force participation rate and size (civilian population age 16 and over): 35,629

Average Labor Force participation rate (age 25-54): 79.0%

Labor Force participation rate and size (civilian population age 16 and over): 6,674,961

Average Labor Force participation rate (age 25-54): 84.4%

**Armed Forces Labor Force: 0** 



**Armed Forces Labor Force: 9,390** 



Mean Commute Time: 19.5
Minutes

0.7% Travel Via Public Transportation Mean Commute Time: 26.6 Minutes

1.9% Travel Via Public Transportation



# **Educational Attainment (Age 25-64)**





#### Housing

**Total Housing Units: 35,623**