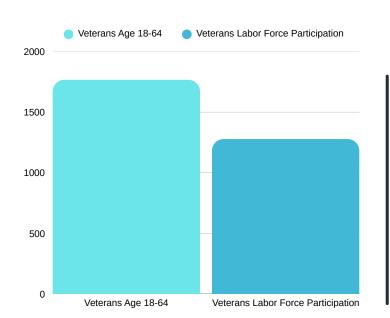

Average Labor Force participation rate (age 25-54): 79.0%

Labor Force participation rate and size (civilian population age 16 and over): 6,674,961

Average Labor Force participation rate (age 25-54): 84.4%

**Armed Forces Labor Force: 0** 

**Armed Forces Labor Force: 9,390** 

Mean Commute Time: 19.5
Minutes

0.7% Travel Via Public Transportation Mean Commute Time: 26.6 Minutes

1.9% Travel Via Public Transportation