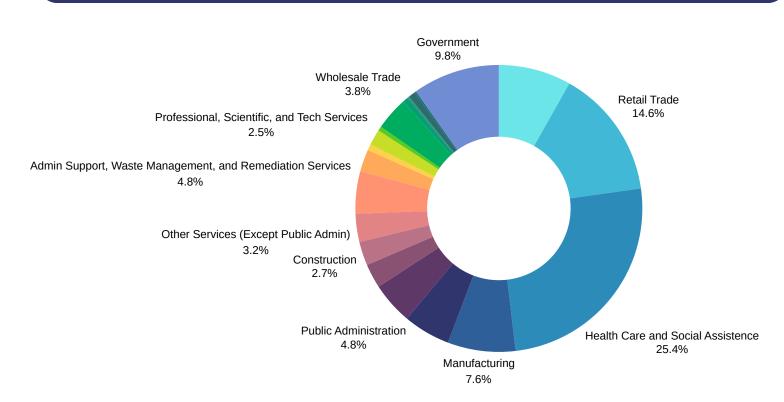

pied Units): 30.7%

Occupied Housing Units with No Vehicle Available (% of Occupied Units): 547,253

Source: Lightcast, 2025

#### **Social**

Poverty Level (of all people): 22%

Households Receiving Food Stamps/SNAP: 8,151

**Disconnected Youth: 203** 

Children in Single Parent Families: 7,644

Uninsured: 5,064

With a Disability, Age 18-64: 7,012

With a Disability, Age 18-64, Labor Force Participation Rate and Size: 3,462

Poverty Level (of all people): 11.8%

**Households Receiving Food** 

**Stamps/SNAP: 734,855** 

Disconnected Youth: 28,034

**Children in Single Parent Families:** 

897,765

**Uninsured: 715,495** 

With a Disability, Age 18-64: 905,409

With a Disability, Age 18-64, Labor Force Participation Rate and Size: 426,719



## **Distribution of Employment by Industry**



## **Occupation by Employment**



Source: Lightcast, 2025