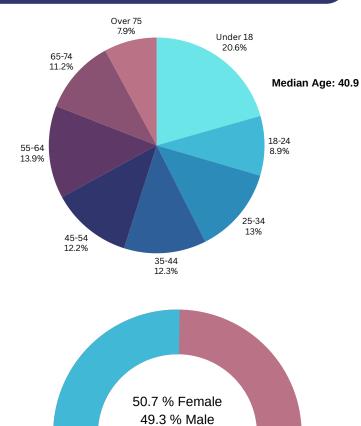

# A COMPARATIVE GUIDE





# Pennsylvania

DEMOGRAPHICS













10.4% Foreign Born



7.4% Foreign Born

#### **Economic**

Median Household Income: \$49,531

Per Capita Income: \$28,654

Median Household Income: \$76,081

Per Capita Income: \$43,104

Source: Lightcast, 2025

Labor Force participation rate and size (civilian population age 16 and over): 35,629

Average Labor Force participation rate (age 25-54): 79.0%

Labor Force participation rate and size (civilian population age 16 and over): 6,674,961

Average Labor Force participation rate (age 25-54): 84.4%

**Armed Forces Labor Force: 0** 



**Armed Forces Labor Force: 9,390** 



Mean Commute Time: 19.5
Minutes

0.7% Travel Via Public Transportation Mean Commute Time: 26.6 Minutes

1.9% Travel Via Public Transportation



# **Educational Attainment (Age 25-64)**





#### Housing

**T