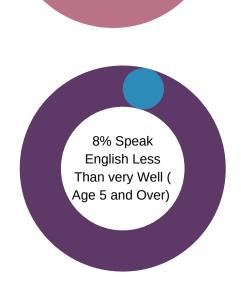

# A COMPARATIVE GUIDE





# Pennsylvania

DEMOGRAPHICS













10.4% Foreign Born



7.4% Foreign Born

#### **Economic**

Median Household Income: \$49,531

Per Capita Income: \$28,654

Median Household Income: \$76,081

Per Capita Income: \$43,104

Source: Lightcast, 2025

Labor Force participation rate and size (civilian population age 16 and over): 35,629

Average Labor Force participation rate (age 25-54): 79.0%

Labor Force participation rate and size (civilian population age 16 and over): 6,674,961

Average Labor Force participation rate (age 25-54): 84.4%

**Armed Forces Labor Force: 0** 



**Armed Forces Labor Force: 9,390** 



Mean Commute Time: 19.5
Minutes

0.7% Travel Via Public Transportation Mean Commute Time: 26.6 Minutes

1.9% Travel Via Public Transportation



# **Educational Attainment (Age 25-64)**





#### Housing

**Total H