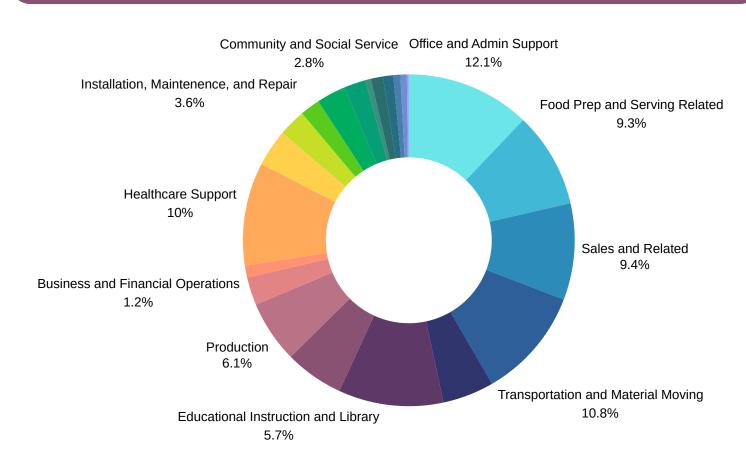

g Units with No Vehicle Available (% of Occupied Units): 547,253

Source: Lightcast, 2025

#### **Social**

Poverty Level (of all people): 22%

Households Receiving Food Stamps/SNAP: 8,151

**Disconnected Youth: 203** 

Children in Single Parent Families: 7,644

Uninsured: 5,064

With a Disability, Age 18-64: 7,012

With a Disability, Age 18-64, Labor Force Participation Rate and Size: 3,462

Poverty Level (of all people): 11.8%

**Households Receiving Food** 

**Stamps/SNAP: 734,855** 

Disconnected Youth: 28,034

**Children in Single Parent Families:** 

897,765

**Uninsured: 715,495** 

With a Disability, Age 18-64: 905,409

With a Disability, Age 18-64, Labor Force Participation Rate and Size: 426,719



## **Distribution of Employment by Industry**



## **Occupation by Employment**



Source: Lightcast, 2025