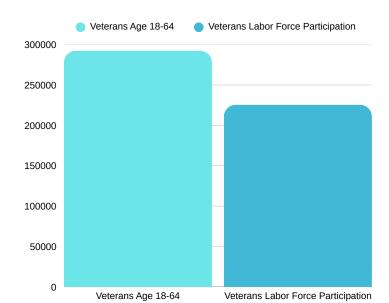

Average Labor Force participation rate (age 25-54): 79.0%

Labor Force participation rate and size (civilian population age 16 and over): 6,674,961

Average Labor Force participation rate (age 25-54): 84.4%

**Armed Forces Labor Force: 0** 

**Armed Forces Labor Force: 9,390** 

Mean Commute Time: 19.5
Minutes

0.7% Travel Via Public Transportation Mean Commute Time: 26.6 Minutes

1.9% Travel Via Public Transportation