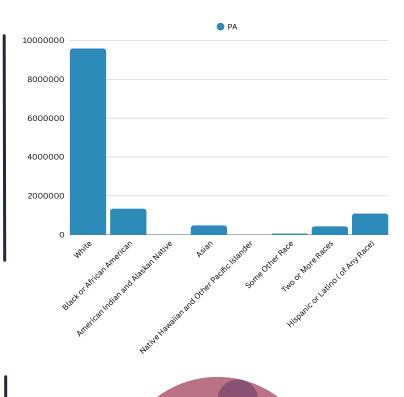

# A COMPARATIVE GUIDE





# Pennsylvania

DEMOGRAPHICS













10.4% Foreign Born



7.4% Foreign Born

#### **Economic**

Median Household Income: \$49,531

Per Capita Income: \$28,654

Median Household Income: \$76,081

Per Capita Income: \$43,104

Source: Lightcast, 2025

Labor Force participation rate and size (civilian population age 16 and over): 35,629

Average Labor Force participation rate (age 25-54): 79.0%

Labor Force participation rate and size (civilian population age 16 and over): 6,674,961

Average Labor Force participation rate (age 25-54): 84.4%

**Armed Forces Labor Force: 0** 



**Armed Forces Labor Force: 9,390** 



Mean Commute Time: 19.5
Minutes

0.7% Travel Via Public Transportation Mean Commute Time: 26.6 Minutes

1.9% Travel Via Public Transportation



# **Educational Attainment (Age 25-64)**





#### Housing

**Total