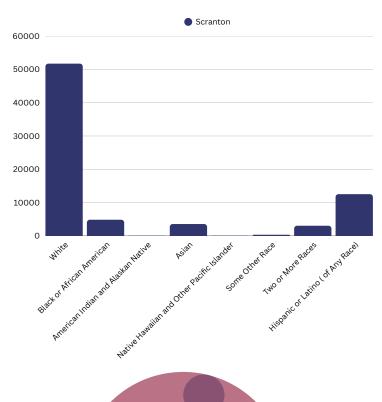

# A COMPARATIVE GUIDE





# Pennsylvania

DEMOGRAPHICS













10.4% Foreign Born



7.4% Foreign Born

#### **Economic**

Median Household Income: \$49,531

Per Capita Income: \$28,654

Median Household Income: \$76,081

Per Capita Income: \$43,104

Source: Lightcast, 2025

Labor Force participation rate and size (civilian population age 16 and over): 35,629

Average Labor Force participation rate (age 25-54): 79.0%

Labor Force participation rate and size (civilian population age 16 and over): 6,674,961

Average Labor Force participation rate (age 25-54): 84.4%

**Armed Forces Labor Force: 0** 



**Armed Forces Labor Force: 9,390** 



Mean Commute Time: 19.5
Minutes

0.7% Travel Via Public Transportation Mean Commute Time: 26.6 Minutes

1.9% Travel Via Public Transportation



# **Educational Attainment (Age 25-64)**





#### Housing

**Tot