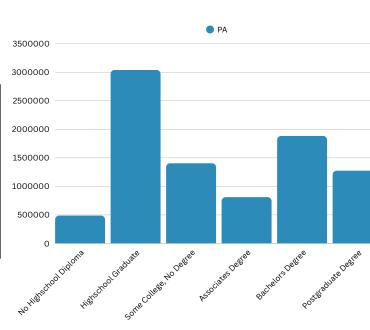

DEMOGRAPHICS













10.4% Foreign Born



7.4% Foreign Born

#### **Economic**

Median Household Income: \$49,531

Per Capita Income: \$28,654

Median Household Income: \$76,081

Per Capita Income: \$43,104

Source: Lightcast, 2025

Labor Force participation rate and size (civilian population age 16 and over): 35,629

Average Labor Force participation rate (age 25-54): 79.0%

Labor Force participation rate and size (civilian population age 16 and over): 6,674,961

Average Labor Force participation rate (age 25-54): 84.4%

**Armed Forces Labor Force: 0** 



**Armed Forces Labor Force: 9,390** 



Mean Commute Time: 19.5
Minutes

0.7% Travel Via Public Transportation Mean Commute Time: 26.6 Minutes

1.9% Travel Via Public Transportation



# **Educational Attainment (Age 25-64)**





#### Housing

**Total Housing Units: 35,623** 

Median House Value (of owneroccupied units): \$141,700

Homeowner Vacancy: 5,281

Renter-Occupied Housing Units (% of Occupied Units): 49.3%

Occupied Housing Units with No Vehicle Available (% of Occupied Units): 4,495



**Total Housing Units: 5,779,663** 

Median House Value (of owneroccupied units): \$240,500

Homeowner Vacancy: 544,324

Renter-Occupied Housing Units (% of Occupied Units): 30.7%

Occupied Housing Units with No Vehicle Available (% of Occupied Units): 547,253

Source: Lightcast, 2025

#### **Social**

Poverty Level (of all people): 22%

Households Receiving Food Stamps/SNAP: 8,151

**Disconnected Youth: 203** 

Children in Single Parent Families: 7,644

Uninsured: 5,064

With a Disability, Age 18-64: 7,012

With a Disabi