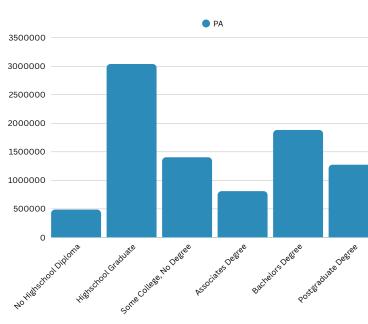

HICS

# **Population**











10.8% Foreign Born



7.4% Foreign Born

# Economic

Median Household Income: \$60,868

Per Capita Income: \$34,242

Median Household Income: \$76,081

Per Capita Income: \$43,104

Source: Lightcast, 2025

Labor Force participation rate and size (civilian population age 16 and over): 3,318

Average Labor Force participation rate (age 25-54): 91.6%

Labor Force participation rate and size (civilian population age 16 and over): 6,674,961

Average Labor Force participation rate (age 25-54): 84.4%

**Armed Forces Labor Force: 0** 



**Armed Forces Labor Force: 9,390** 



Mean Commute Time: 48.4 Minutes

4.5% Travel Via Public
Transportation

Mean Commute Time: 26.6 Minutes

1.9% Travel Via Public Transportation



# **Educational Attainment (Age 25-64)**





#### **Housing**

**Total Housing Units: 2,948** 

Median House Value (of owneroccupied units): \$212,700

**Homeowner Vacancy: 331** 

Renter-Occupied Housing Units (% of Occupied Units): 57.3%

Occupied Housing Units with No Vehicle Available (% of Occupied Units): 484



**Total Housing Units: 5,779,663** 

Median House Value (of owner-occupied units): \$240,500

Homeowner Vacancy: 544,324

Renter-Occupied Housing Units (% of Occupied Units): 30.7%

Occupied Housing Units with No Vehicle Available (% of Occupied Units): 547,253

Source: Lightcast, 2025

#### **Social**

Poverty Level (of all people): 11%

Households Receiving Food Stamps/SNAP: 444

**Disconnected Youth: 0** 

**Children in Single Parent Families: ND** 

**Uninsured: 226** 

With a Disability, Age 18-64: ND

With a Dis