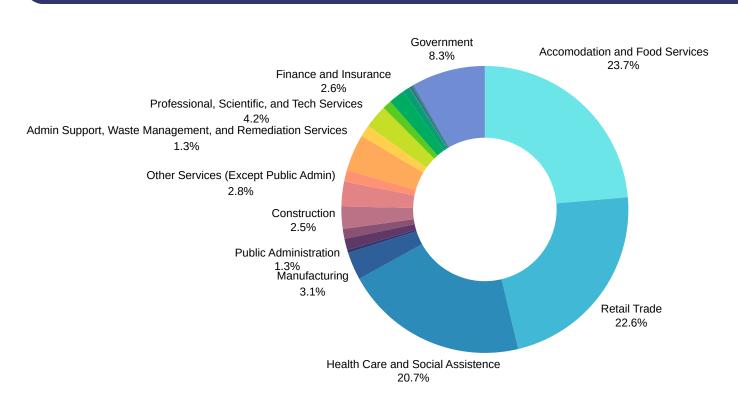

Occupied Units): 30.7%

Occupied Housing Units with No Vehicle Available (% of Occupied Units): 547,253

Source: Lightcast, 2025

#### **Social**

Poverty Level (of all people): 11%

Households Receiving Food Stamps/SNAP: 444

**Disconnected Youth: 0** 

**Children in Single Parent Families: ND** 

**Uninsured: 226** 

With a Disability, Age 18-64: ND

With a Disability, Age 18-64, Labor Force Participation Rate and Size: ND

Poverty Level (of all people): 11.8%

**Households Receiving Food** 

**Stamps/SNAP: 734,855** 

Disconnected Youth: 28,034

**Children in Single Parent Families:** 

897,765

**Uninsured: 715,495** 

With a Disability, Age 18-64: 905,409

With a Disability, Age 18-64, Labor Force Participation Rate and Size: 426,719



### **Distribution of Employment by Industry**



### **Occupation by Employment**



Source: Lightcast, 2025