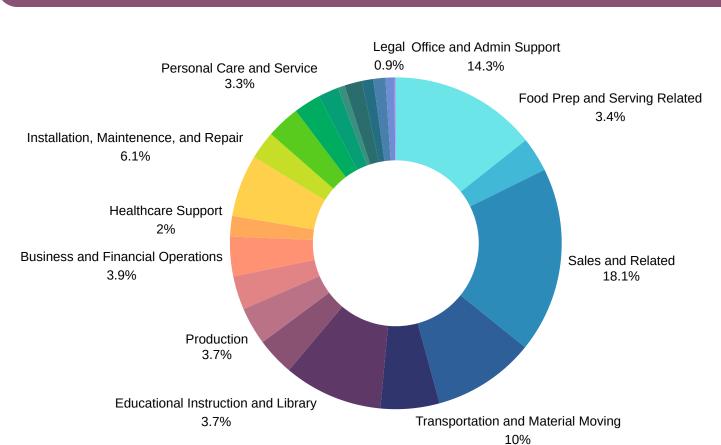

sing Units with No Vehicle Available (% of Occupied Units): 547,253

Source: Lightcast, 2025

#### **Social**

Poverty Level (of all people): 11%

Households Receiving Food Stamps/SNAP: 444

**Disconnected Youth: 0** 

**Children in Single Parent Families: ND** 

**Uninsured: 226** 

With a Disability, Age 18-64: ND

With a Disability, Age 18-64, Labor Force Participation Rate and Size: ND

Poverty Level (of all people): 11.8%

**Households Receiving Food** 

**Stamps/SNAP: 734,855** 

Disconnected Youth: 28,034

**Children in Single Parent Families:** 

897,765

**Uninsured: 715,495** 

With a Disability, Age 18-64: 905,409

With a Disability, Age 18-64, Labor Force Participation Rate and Size: 426,719



### **Distribution of Employment by Industry**



### **Occupation by Employment**



Source: Lightcast, 2025