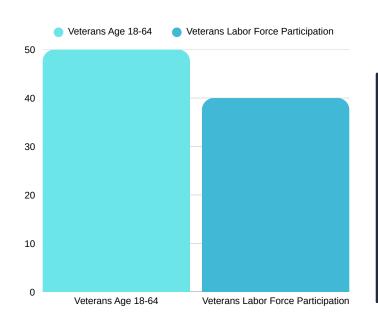

# Economic

Median Household Income: \$60,868

Per Capita Income: \$34,242

Median Household Income: \$76,081

Per Capita Income: \$43,104

Source: Lightcast, 2025

Labor Force participation rate and size (civilian population age 16 and over): 3,318

Average Labor Force participation rate (age 25-54): 91.6%

Labor Force participation rate and size (civilian population age 16 and over): 6,674,961

Average Labor Force participation rate (age 25-54): 84.4%

**Armed Forces Labor Force: 0** 

**Armed Forces Labor Force: 9,390** 

Mean Commute Time: 48.4 Minutes

4.5% Travel Via Public
Transportation

Mean Commute Time: 26.6 Minutes

1.9% Travel Via Public Transportation