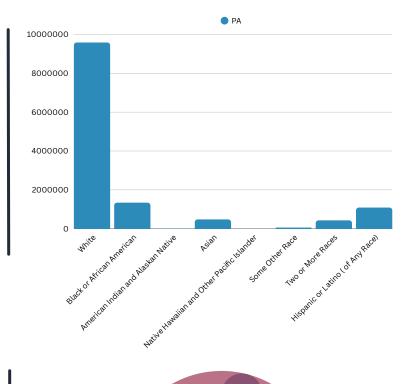

# Pennsylvania

DEMOGRAPHICS

# **Population**

10.8% Foreign Born

7.4% Foreign Born