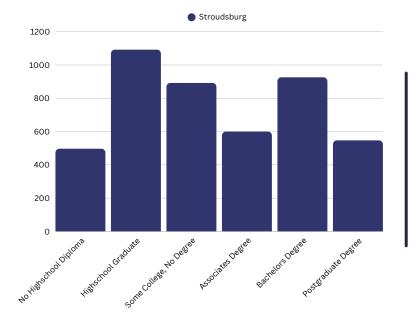

APHICS

# **Population**











10.8% Foreign Born



7.4% Foreign Born

# Economic

Median Household Income: \$60,868

Per Capita Income: \$34,242

Median Household Income: \$76,081

Per Capita Income: \$43,104

Source: Lightcast, 2025

Labor Force participation rate and size (civilian population age 16 and over): 3,318

Average Labor Force participation rate (age 25-54): 91.6%

Labor Force participation rate and size (civilian population age 16 and over): 6,674,961

Average Labor Force participation rate (age 25-54): 84.4%

**Armed Forces Labor Force: 0** 



**Armed Forces Labor Force: 9,390** 



Mean Commute Time: 48.4 Minutes

4.5% Travel Via Public
Transportation

Mean Commute Time: 26.6 Minutes

1.9% Travel Via Public Transportation



# **Educational Attainment (Age 25-64)**





#### **Housing**

**Total Housing Units: 2,948** 

Median House Value (of owneroccupied units): \$212,700

**Homeowner Vacancy: 331** 

Renter-Occupied Housing Units (% of Occupied Units): 57.3%

Occupied Housing Units with No Vehicle Available (% of Occupied Units): 484



**Total Housing Units: 5,779,663** 

Median House Value (of owner-occupied units): \$240,500

Homeowner Vacancy: 544,324

Renter-Occupied Housing Units (% of Occupied Units): 30.7%

Occupied Housing Units with No Vehicle Available (% of Occupied Units): 547,253

Source: Lightcast, 2025

#### **Social**

Poverty Level (of all people): 11%

Households Receiving Food Stamps/SNAP: 444

**Disconnected Youth: 0** 

**Children in Single Parent Families: ND** 

**Uninsured: 226** 

With a Disability, Age 18-64: ND

With a D