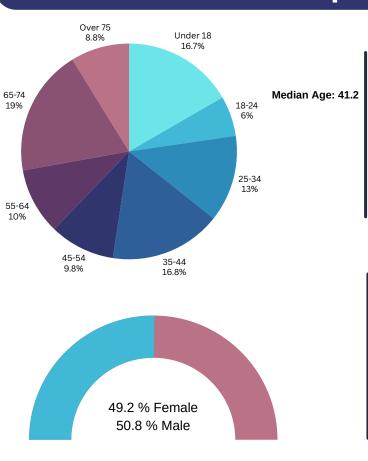

## A COMPARATIVE GUIDE

# Stroudsburg DEMOGRAPHICS



# Pennsylvania

DEMOGRAPHICS

# **Population**











10.8% Foreign Born



7.4% Foreign Born

# Economic

Median Household Income: \$60,868

Per Capita Income: \$34,242

Median Household Income: \$76,081

Per Capita Income: \$43,104

Source: Lightcast, 2025

Labor Force participation rate and size (civilian population age 16 and over): 3,318

Average Labor Force participation rate (age 25-54): 91.6%

Labor Force participation rate and size (civilian population age 16 and over): 6,674,961

Average Labor Force participation rate (age 25-54): 84.4%

**Armed Forces Labor Force: 0** 



**Armed Forces Labor Force: 9,390** 



Mean Commute Time: 48.4 Minutes

4.5% Travel Via Public
Transportation

Mean Commute Time: 26.6 Minutes

1.9% Travel Via Public Transportation



# **Educational Attainment (Age 25-64)**





#### **Housing**

**To