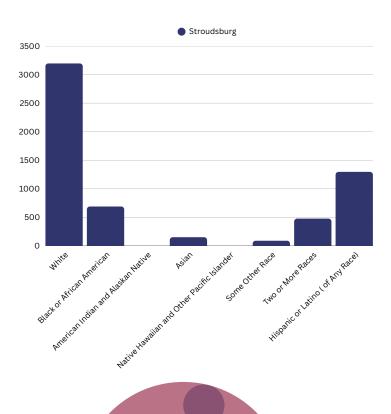

# Stroudsburg DEMOGRAPHICS

# **Population**

10.8% Foreign Born

7.4% Foreign Born