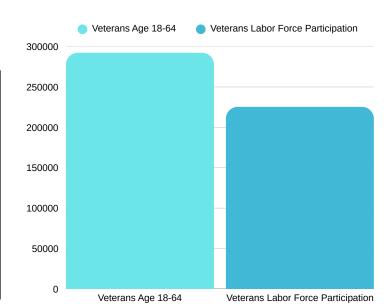

# Economic

Median Household Income: \$60,868

Per Capita Income: \$34,242

Median Household Income: \$76,081

Per Capita Income: \$43,104

Source: Lightcast, 2025

Labor Force participation rate and size (civilian population age 16 and over): 3,318

Average Labor Force participation rate (age 25-54): 91.6%

Labor Force participation rate and size (civilian population age 16 and over): 6,674,961

Average Labor Force participation rate (age 25-54): 84.4%

**Armed Forces Labor Force: 0** 

**Armed Forces Labor Force: 9,390** 

Mean Commute Time: 48.4 Minutes

4.5% Travel Via Public
Transportation

Mean Commute Time: 26.6 Minutes

1.9% Travel Via Public Transportation