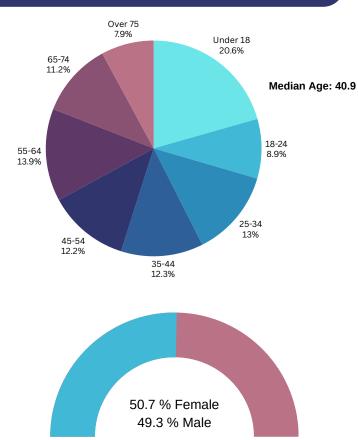

## A COMPARATIVE GUIDE

# Stroudsburg DEMOGRAPHICS



# Pennsylvania

DEMOGRAPHICS

# **Population**











10.8% Foreign Born



7.4% Foreign Born

# Economic

Median Household Income: \$60,868

Per Capita Income: \$34,242

Median Household Income: \$76,081

Per Capita Income: \$43,104

Source: Lightcast, 2025

Labor Force participation rate and size (civilian population age 16 and over): 3,318

Average Labor Force participation rate (age 25-54): 91.6%

Labor Force participation rate and size (civilian population age 16 and over): 6,674,961

Average Labor Force participation rate (age 25-54): 84.4%

**Armed Forces Labor Force: 0** 



**Armed Forces Labor Force: 9,390** 



Mean Commute Time: 48.4 Minutes

4.5% Travel Via Public
Transportation

Mean Commute Time: 26.6 Minutes

1.9% Travel Via Public Transportation



# **Educational Attainment (Age 25-64)**





#### **Housing**

**Tota